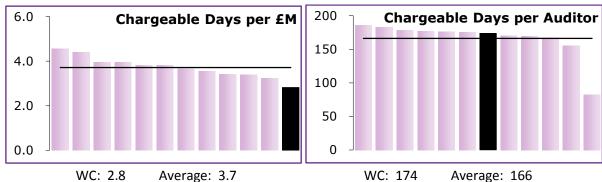

# Appendix B – WC Compared With \*Selected English Unitary Authorities

# 2009/10 Actuals

WC: £746 Average: £1,010

WC: £264 Average: £273

\*Selected Authorities

Bath Bournemouth Bristol **Durham County** 

North Somerset Northumberland Plymouth Poole

Shropshire South Gloucestershire Swindon Wiltshire