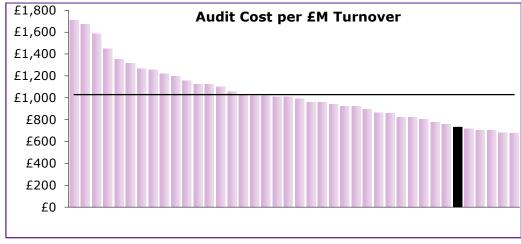

# 2009/10 Actuals

WC: £746 Average: £1,039

WC: £264 Average: £289

WC: 2.8 Average: 3.6 WC: 174 Average: 173