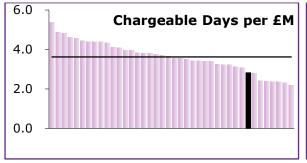

# 2009/10 Actuals

WC: £746 Average: £1,039

WC: £264 Average: £289

WC: 2.8 Average: 3.6 WC: 174 Average: 173

# 2010/11 Plan

WC: £732 Average: £1,029

WC: £259 Average £285

Average: 3.6 Average: 179

# 2010/11 Plan

WC: £732 Average: £1,008

WC: £259 Average: £272

WC: 2.8 Average: 3.7 WC: 179 Average: 169

\*Selected Authorities

Bath Bournemouth Bristol Durham County North Somerset Northumberland Plymouth Poole Shropshire South Gloucestershire Swindon Wiltshire