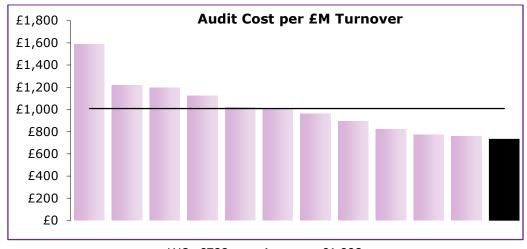

# Appendix B – WC Compared With \*Selected English Unitary Authorities

# 2009/10 Actuals

WC: £746 Average: £1,010

WC: £264 Average: £273

\*Selected Authorities

Bath Bournemouth Bristol **Durham County** 

North Somerset Northumberland Plymouth Poole

Shropshire South Gloucestershire Swindon Wiltshire