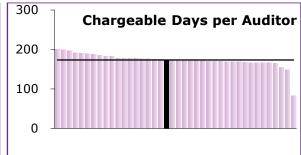

# 2009/10 Actuals

WC: £746 Average: £1,039

WC: £264 Average: £289

WC: 2.8 Average: 3.6 WC: 174 Average: 173

# 2010/11 Plan

WC: £732 Average: £1,029

WC: £259 Average £285

Average: 3.6 Average: 179

# 2010/11 Plan

WC: £732 Average: £1,008

WC: £259 Average: £272

WC: 2.8 Average: 3.7 WC: 179 Average: 169

\*Selected Authorities

Bath Bournemouth Bristol Durham County North Somerset Northumberland Plymouth Poole Shropshire South Gloucestershire Swindon Wiltshire