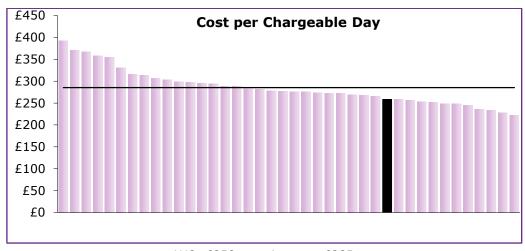

# 2009/10 Actuals

WC: £746 Average: £1,039

WC: £264 Average: £289

WC: 2.8 Average: 3.6 WC: 174 Average: 173