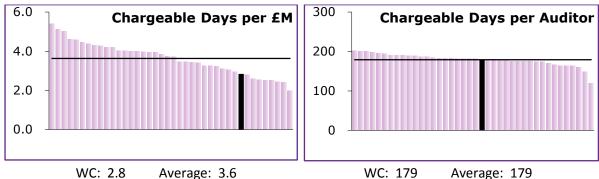

# 2009/10 Actuals

WC: £746 Average: £1,039

WC: £264 Average: £289

WC: 2.8 Average: 3.6 WC: 174 Average: 173