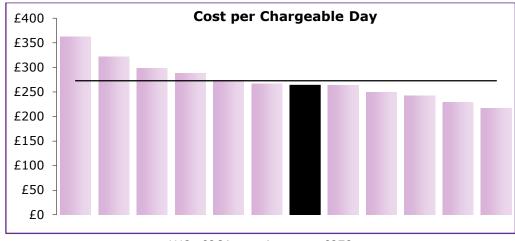

# **Appendix A – WC Compared With Other English Unitary Authorities**

# 2009/10 Actuals

WC: £746 Average: £1,039

WC: £264 Average: £289

WC: 2.8 Average: 3.6 WC: 174 Average: 173