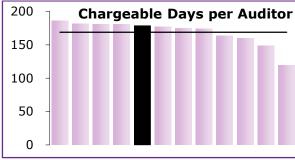

# 2009/10 Actuals

WC: £746 Average: £1,039

WC: £264 Average: £289

WC: 2.8 Average: 3.6 WC: 174 Average: 173

# 2010/11 Plan

WC: £732 Average: £1,029

WC: £259 Average £285

Average: 3.6 Average: 179