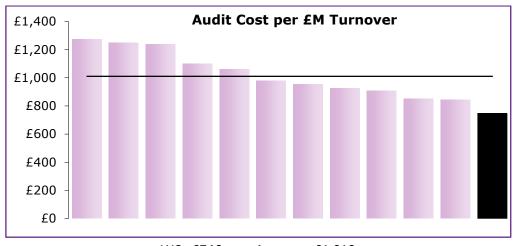

# 2010/11 Plan

WC: £732 Average: £1,008

WC: £259 Average: £272

WC: 2.8 Average: 3.7 WC: 179 Average: 169

\*Selected Authorities

Bath Bournemouth Bristol Durham County North Somerset Northumberland Plymouth Poole Shropshire South Gloucestershire Swindon Wiltshire