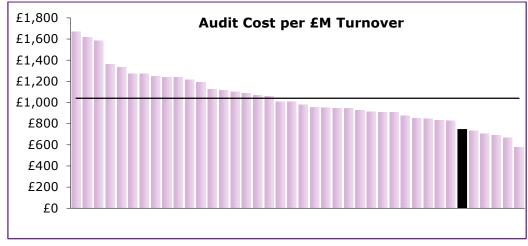

# 2009/10 Actuals

WC: £746 Average: £1,039

WC: £264 Average: £289

WC: 2.8 Average: 3.6 WC: 174 Average: 173

# 2010/11 Plan

WC: £732 Average: £1,029

WC: £259 Average £285

Average: 3.6 Average: 179

# 2009/10 Actuals

WC: £746 Average: £1,010

WC: £264 Average: £273

\*Selected Authorities

Bath Bournemouth Bristol **Durham County** 

North Somerset Northumberland Plymouth Poole

Shropshire South Gloucestershire Swindon Wiltshire

# 2010/11 Plan

WC: £732 Average: £1,008

WC: £259 Average: £272

WC: 2.8 Average: 3.7 WC: 179 Average: 169

\*Selected Authorities

Bath Bournemouth Bristol Durham County North Somerset Northumberland Plymouth Poole Shropshire South Gloucestershire Swindon Wiltshire