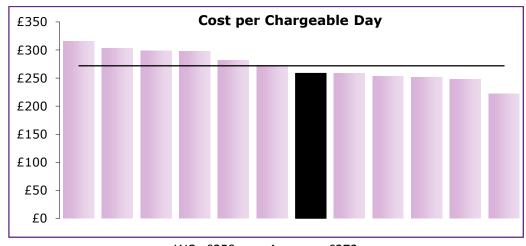

# **Appendix A – WC Compared With Other English Unitary Authorities**

# 2010/11 Plan

WC: £732 Average: £1,029

WC: £259 Average £285

Average: 3.6 Average: 179