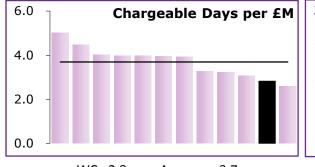

# 2009/10 Actuals

WC: £746 Average: £1,039

WC: £264 Average: £289

WC: 2.8 Average: 3.6 WC: 174 Average: 173

# 2010/11 Plan

WC: £732 Average: £1,029

WC: £259 Average £285

Average: 3.6 Average: 179