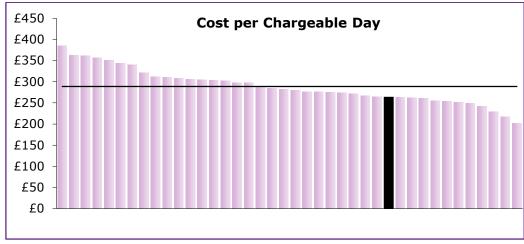

# 2009/10 Actuals

WC: £746 Average: £1,039

WC: £264 Average: £289

WC: 2.8 Average: 3.6 WC: 174 Average: 173

# 2010/11 Plan

WC: £732 Average: £1,029

WC: £259 Average £285

Average: 3.6 Average: 179

# 2009/10 Actuals

WC: £746 Average: £1,010

WC: £264 Average: £273

\*Selected Authorities

Bath Bournemouth Bristol **Durham County** 

North Somerset Northumberland Plymouth Poole

Shropshire South Gloucestershire Swindon Wiltshire

# 2010/11 Plan

WC: £732 Average: £1,008

WC: £259 Average: £272

WC: 2.8 Average: 3.7 WC: 179 Average: 169

\*Selected Authorities

Bath Bournemouth Bristol Durham County North Somerset Northumberland Plymouth Poole Shropshire South Gloucestershire Swindon Wiltshire